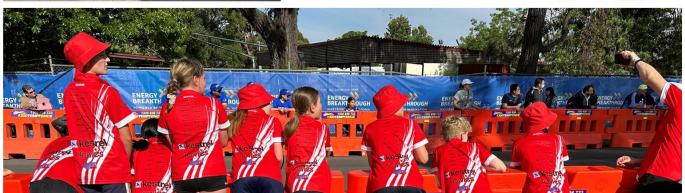

# **Ross' Report**

Congratulations to the 17 students who travelled to Maryborough last week to compete in the Energy Breakthrough Challenge. The students have been preparing for months, training on the stationery bikes, learning how to ride the EB bikes, seeking sponsorship, preparing a presentation and completing after school training sessions. I was very impressed with the effort, persistence, teamwork and resilience showed by the team when I watched them on Friday, which was fabulous to see after already completing 2 full days. A huge thankyou to Carrye, Abbey and Pete for their work in preparing the

#### Energy Breakthrough 2023

Last week our two teams travelled to Maryborough to compete in the Energy Breakthrough challenge. They demonstrated impressive, resilience, persistence and teamwork throughout the 3 days and we are incredibly proud of their efforts. Our students trained for this event from February this year and made the team by demonstrating commitment and dedication.

An event like this doesn't happen without incredible support from staff, families, and the wider community. Many thanks to Miss Phelps and Mr Sawyer who helped me get the teams to the event, ensure they were well prepared, all were well looked after and the bikes were in top shape.

Thank you to the parents who assisted throughout the event. Brent and Sam who went up the day before to set up camp and also took on a marshalling role and assisting in the pits. Damo, Gus and Grant who also marshalled, worked on the bike and assisted in the pits. Cath and Edwina for food prep and supermarket dashes. An event like this simply cannot go ahead without parent support.