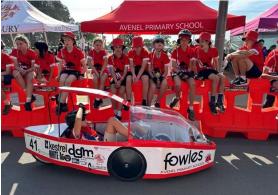

# **Ross' Report**

Congratulations to the 17 students who travelled to Maryborough last week to compete in the Energy Breakthrough Challenge. The students have been preparing for months, training on the stationery bikes, learning how to ride the EB bikes, seeking sponsorship, preparing a presentation and completing after school training sessions. I was very impressed with the effort, persistence, teamwork and resilience showed by the team when I watched them on Friday, which was fabulous to see after already completing 2 full days. A huge thankyou to Carrye, Abbey and Pete for their work in preparing the

#### Energy Breakthrough 2023

Last week our two teams travelled to Maryborough to compete in the Energy Breakthrough challenge. They demonstrated impressive, resilience, persistence and teamwork throughout the 3 days and we are incredibly proud of their efforts. Our students trained for this event from February this year and made the team by demonstrating commitment and dedication.

An event like this doesn't happen without incredible support from staff, families, and the wider community. Many thanks to Miss Phelps and Mr Sawyer who helped me get the teams to the event, ensure they were well prepared, all were well looked after and the bikes were in top shape.

Thank you to the parents who assisted throughout the event. Brent and Sam who went up the day before to set up camp and also took on a marshalling role and assisting in the pits. Damo, Gus and Grant who also marshalled, worked on the bike and assisted in the pits. Cath and Edwina for food prep and supermarket dashes. An event like this simply cannot go ahead without parent support.