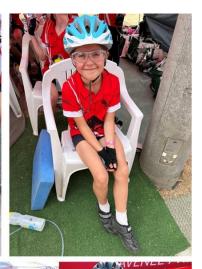

# **Ross' Report**

Congratulations to the 17 students who travelled to Maryborough last week to compete in the Energy Breakthrough Challenge. The students have been preparing for months, training on the stationery bikes, learning how to ride the EB bikes, seeking sponsorship, preparing a presentation and completing after school training sessions. I was very impressed with the effort, persistence, teamwork and resilience showed by the team when I watched them on Friday, which was fabulous to see after already completing 2 full days. A huge thankyou to Carrye, Abbey and Pete for their work in preparing the

#### Energy Breakthrough 2023

Last week our two teams travelled to Maryborough to compete in the Energy Breakthrough challenge. They demonstrated impressive, resilience, persistence and teamwork throughout the 3 days and we are incredibly proud of their efforts. Our students trained for this event from February this year and made the team by demonstrating commitment and dedication.