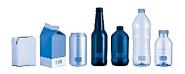

#### Which containers are eligible for a refund?

Drink containers ranging from 150ml to 3 litres are eligible for a 10-cent refund if they're made from:

Glass

.

- Steel
  - Liquid paperboard (small juice boxes or flavoured milk containers).
- Aluminium

PET clear/coloured

HDPE

To check if a container qualifies for a refund, look for the '10c' mark on it.

•