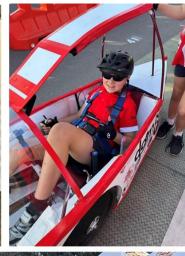

# **Ross' Report**

Congratulations to the 17 students who travelled to Maryborough last week to compete in the Energy Breakthrough Challenge. The students have been preparing for months, training on the stationery bikes, learning how to ride the EB bikes, seeking sponsorship, preparing a presentation and completing after school training sessions. I was very impressed with the effort, persistence, teamwork and resilience showed by the team when I watched them on Friday, which was fabulous to see after already completing 2 full days. A huge thankyou to Carrye, Abbey and Pete for their work in preparing the

#### Energy Breakthrough 2023

Last week our two teams travelled to Maryborough to compete in the Energy Breakthrough challenge. They demonstrated impressive, resilience, persistence and teamwork throughout the 3 days and we are incredibly proud of their efforts. Our students trained for this event from February this year and made the team by demonstrating commitment and dedication.

The competition has 3 main parts, a presentation and display in which the students put together a performance to demonstrate their understanding of the event, the bike, and their journey. Scrutineering in which the judges deem whether the bike meets all the specifications to be ridden in the race. And finally, the race itself, which lasts for 14 hours over 2 days. Our teams completed all three parts of the competition in a way they can definitely be proud of.