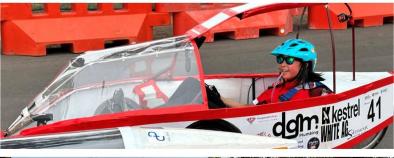

# **Ross' Report**

Congratulations to the 17 students who travelled to Maryborough last week to compete in the Energy Breakthrough Challenge. The students have been preparing for months, training on the stationery bikes, learning how to ride the EB bikes, seeking sponsorship, preparing a presentation and completing after school training sessions. I was very impressed with the effort, persistence, teamwork and resilience showed by the team when I watched them on Friday, which was fabulous to see after already completing 2 full days. A huge thankyou to Carrye, Abbey and Pete for their work in preparing the

#### Energy Breakthrough 2023

Last week our two teams travelled to Maryborough to compete in the Energy Breakthrough challenge. They demonstrated impressive, resilience, persistence and teamwork throughout the 3 days and we are incredibly proud of their efforts. Our students trained for this event from February this year and made the team by demonstrating commitment and dedication.

The competition has 3 main parts, a presentation and display in which the students put together a performance to demonstrate their understanding of the event, the bike, and their journey. Scrutineering in which the judges deem whether the bike meets all the specifications to be ridden in the race. And finally, the race itself, which lasts for 14 hours over 2 days. Our teams completed all three parts of the competition in a way they can definitely be proud of.