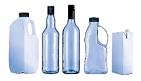

#### Which containers are ineligible for a refund?

These include:

- Plain milk containers
- Cordial, syrup, concentrated fruit, or vegetable juice bottles
- Glass containers that contained wine or pure spirits
- Large containers (1 litre or more) that contained flavoured milk, pure juice, cask wine or cask water
- Registered health tonics
- Highly contaminated aluminium such as pet food, tuna tins, or alfoil trays.