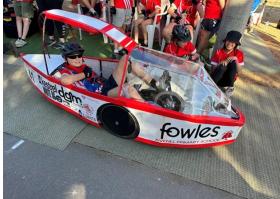

# **Ross' Report**

Congratulations to the 17 students who travelled to Maryborough last week to compete in the Energy Breakthrough Challenge. The students have been preparing for months, training on the stationery bikes, learning how to ride the EB bikes, seeking sponsorship, preparing a presentation and completing after school training sessions. I was very impressed with the effort, persistence, teamwork and resilience showed by the team when I watched them on Friday, which was fabulous to see after already completing 2 full days. A huge thankyou to Carrye, Abbey and Pete for their work in preparing the

#### Energy Breakthrough 2023

Last week our two teams travelled to Maryborough to compete in the Energy Breakthrough challenge. They demonstrated impressive, resilience, persistence and teamwork throughout the 3 days and we are incredibly proud of their efforts. Our students trained for this event from February this year and made the team by demonstrating commitment and dedication.

And a big thank you to our sponsors, a small school like ours cannot fund an event like this and we rely solely on sponsorship to pay for our participation. Thank you to the following businesses for their generous donations this year:

Fowles Kestrel DGM Plumbing Seymour Equine Clinic Ellora Stud White Ag Nagambie Signs Avenel Bowling Club Longwood Football/Netball Club IGA Seymour

VENEL PRIMARY SCHOOL