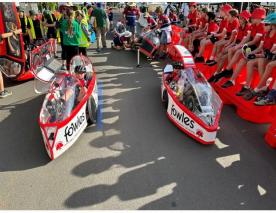

# **Ross' Report**

Congratulations to the 17 students who travelled to Maryborough last week to compete in the Energy Breakthrough Challenge. The students have been preparing for months, training on the stationery bikes, learning how to ride the EB bikes, seeking sponsorship, preparing a presentation and completing after school training sessions. I was very impressed with the effort, persistence, teamwork and resilience showed by the team when I watched them on Friday, which was fabulous to see after already completing 2 full days. A huge thankyou to Carrye, Abbey and Pete for their work in preparing the

#### Energy Breakthrough 2023

Last week our two teams travelled to Maryborough to compete in the Energy Breakthrough challenge. They demonstrated impressive, resilience, persistence and teamwork throughout the 3 days and we are incredibly proud of their efforts. Our students trained for this event from February this year and made the team by demonstrating commitment and dedication.

The competition has 3 main parts, a presentation and display in which the students put together a performance to demonstrate their understanding of the event, the bike, and their journey. Scrutineering in which the judges deem whether the bike meets all the specifications to be ridden in the race. And finally, the race itself, which lasts for 14 hours over 2 days. Our teams completed all three parts of the competition in a way they can definitely be proud of.