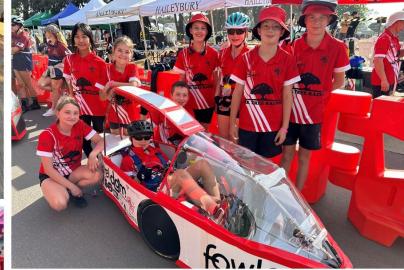

# **Ross' Report**

Congratulations to the 17 students who travelled to Maryborough last week to compete in the Energy Breakthrough Challenge. The students have been preparing for months, training on the stationery bikes, learning how to ride the EB bikes, seeking sponsorship, preparing a presentation and completing after school training sessions. I was very impressed with the effort, persistence, teamwork and resilience showed by the team when I watched them on Friday, which was fabulous to see after already completing 2 full days. A huge thankyou to Carrye, Abbey and Pete for their work in preparing the

#### Energy Breakthrough 2023

Last week our two teams travelled to Maryborough to compete in the Energy Breakthrough challenge. They demonstrated impressive, resilience, persistence and teamwork throughout the 3 days and we are incredibly proud of their efforts. Our students trained for this event from February this year and made the team by demonstrating commitment and dedication.

The competition has 3 main parts, a presentation and display in which the students put together a performance to demonstrate their understanding of the event, the bike, and their journey. Scrutineering in which the judges deem whether the bike meets all the specifications to be ridden in the race. And finally, the race itself, which lasts for 14 hours over 2 days. Our teams completed all three parts of the competition in a way they can definitely be proud of.

Fowles Kestrel DGM Plumbing Seymour Equine Clinic Ellora Stud White Ag Nagambie Signs Avenel Bowling Club Longwood Football/Netball Club IGA Seymour

VENEL PRIMARY SCHOOL