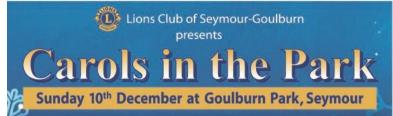

# AVENEL COMMUNITY CHRISTMAS CAROLS

Sunday 3<sup>rd</sup> December @ Avenel Hall Commencing 4.00pm.

The carols will feature Avenel Primary School student pianists.

(Note earlier starting time from previous years)