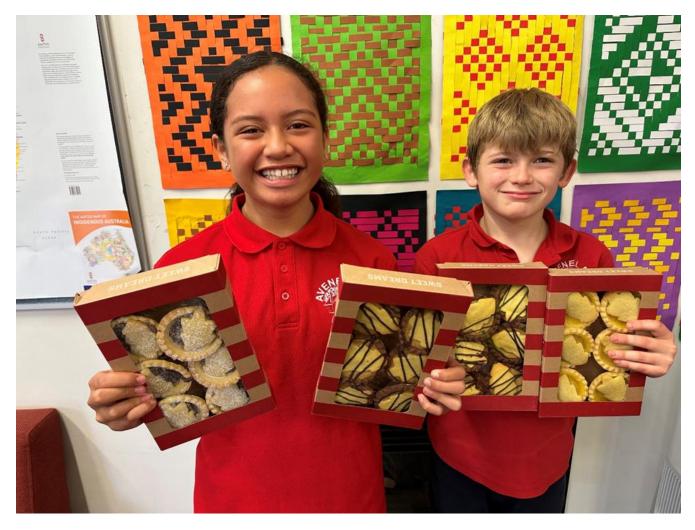

Tomorrow is the last day to put in your tarts order for Christmas. This is a fundraiser for the school, so we appreciate your support - please ask your friends and family if they would like some tarts, as the more we sell, the more money the school receives.