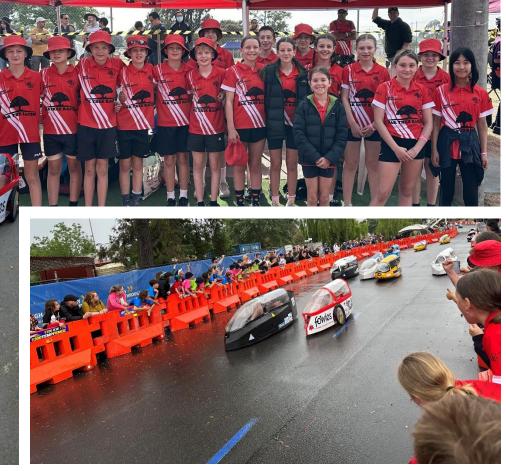

# **Ross' Report**

Congratulations to the 17 students who travelled to Maryborough last week to compete in the Energy Breakthrough Challenge. The students have been preparing for months, training on the stationery bikes, learning how to ride the EB bikes, seeking sponsorship, preparing a presentation and completing after school training sessions. I was very impressed with the effort, persistence, teamwork and resilience showed by the team when I watched them on Friday, which was fabulous to see after already completing 2 full days. A huge thankyou to Carrye, Abbey and Pete for their work in preparing the

#### Energy Breakthrough 2023

Last week our two teams travelled to Maryborough to compete in the Energy Breakthrough challenge. They demonstrated impressive, resilience, persistence and teamwork throughout the 3 days and we are incredibly proud of their efforts. Our students trained for this event from February this year and made the team by demonstrating commitment and dedication.

The competition has 3 main parts, a presentation and display in which the students put together a performance to demonstrate their understanding of the event, the bike, and their journey. Scrutineering in which the judges deem whether the bike meets all the specifications to be ridden in the race. And finally, the race itself, which lasts for 14 hours over 2 days. Our teams completed all three parts of the competition in a way they can definitely be proud of.