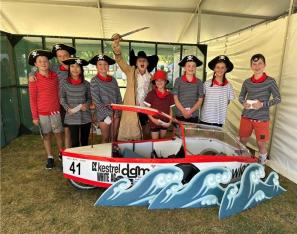

# **Ross' Report**

Congratulations to the 17 students who travelled to Maryborough last week to compete in the Energy Breakthrough Challenge. The students have been preparing for months, training on the stationery bikes, learning how to ride the EB bikes, seeking sponsorship, preparing a presentation and completing after school training sessions. I was very impressed with the effort, persistence, teamwork and resilience showed by the team when I watched them on Friday, which was fabulous to see after already completing 2 full days. A huge thankyou to Carrye, Abbey and Pete for their work in preparing the

#### Energy Breakthrough 2023

Last week our two teams travelled to Maryborough to compete in the Energy Breakthrough challenge. They demonstrated impressive, resilience, persistence and teamwork throughout the 3 days and we are incredibly proud of their efforts. Our students trained for this event from February this year and made the team by demonstrating commitment and dedication.

And a big thank you to our sponsors, a small school like ours cannot fund an event like this and we rely solely on sponsorship to pay for our participation. Thank you to the following businesses for their generous donations this year:

Fowles Kestrel DGM Plumbing Seymour Equine Clinic Ellora Stud White Ag Nagambie Signs Avenel Bowling Club Longwood Football/Netball Club IGA Seymour

VENEL PRIMARY SCHOOL