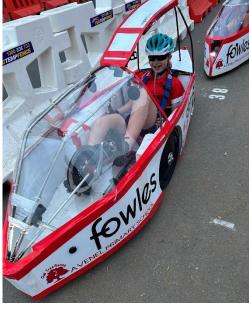

# **Ross' Report**

Congratulations to the 17 students who travelled to Maryborough last week to compete in the Energy Breakthrough Challenge. The students have been preparing for months, training on the stationery bikes, learning how to ride the EB bikes, seeking sponsorship, preparing a presentation and completing after school training sessions. I was very impressed with the effort, persistence, teamwork and resilience showed by the team when I watched them on Friday, which was fabulous to see after already completing 2 full days. A huge thankyou to Carrye, Abbey and Pete for their work in preparing the

#### Energy Breakthrough 2023

Last week our two teams travelled to Maryborough to compete in the Energy Breakthrough challenge. They demonstrated impressive, resilience, persistence and teamwork throughout the 3 days and we are incredibly proud of their efforts. Our students trained for this event from February this year and made the team by demonstrating commitment and dedication.

The competition has 3 main parts, a presentation and display in which the students put together a performance to demonstrate their understanding of the event, the bike, and their journey. Scrutineering in which the judges deem whether the bike meets all the specifications to be ridden in the race. And finally, the race itself, which lasts for 14 hours over 2 days. Our teams completed all three parts of the competition in a way they can definitely be proud of.