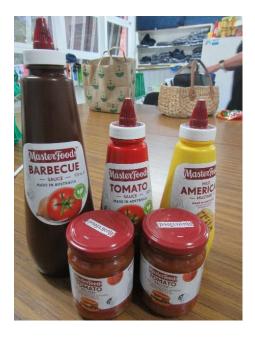

Health.vic - https://www.health.vic.gov.au > files > factsheets

For Sale

BBQ sauce - \$4.00 Tomato Sauce \$3.00 American Mustard \$3.00 Tomato Relish \$3.00

These can be collected from the office.

Avenel Primary School acknowledges Aboriginal and Torres Strait Islander peoples as the traditional custodians of the land and acknowledges and pays respect to their elders, past and present.