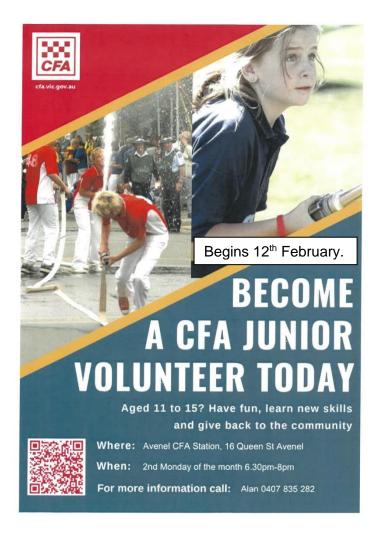

|                   |
| Tungamah PS    | 10:15am - 11:45am |
| Tungamah       | 12:30pm - 2:00pm  |
| St James       | 2:45pm - 4:00pm   |
| FRIDAY         |                   |
| Barmah         | 10:00am - 11:00am |
| Bearii         | 12:15pm - 1:15pm  |
| Tallygaroopna  | 3:00pm - 4:15pm   |
| SATURDAY       |                   |
| Murchison      | 10:00am - 12noon  |

### Week Two

| 12:45am - 2:00pm  |
|-------------------|
| 3:00pm - 4:00pm   |
|                   |
| 10:30am - 11:30am |
| 1:15pm - 3:45pm   |
|                   |
| 10:30am - 11:30am |
| 11:30am - 1:00pm  |
| 2:30pm - 4:00pm   |
|                   |
| 10:00am - 12noon  |
| 2:00pm - 4:00pm   |
|                   |
| 10:00am - 12noon  |
|                   |

### January - June 2024



Week Two

Public Holiday





Week One



Welcoming New Players -

Training is on Thursdays at Avenel Recreation Reserve.

U11's & U13's - 5:00pm - 6:00pm

U15's & U17's - 5:30pm - 6:30pm.

If you have any questions, please reach out to Ash via Avenel Swan on Facebook Messenger.



### **KELLY CLUB NEWS -**

Enrolments can be made by scanning the QR code on the flyer otherwise you can go directly to the enrolment page here:

https://prodadmin.myxplor.com/enrollme nt v2/centre/56ogGCAR4I24356EhkxM9 xfaGq.















### Junior Football & Netball TABILK JUNIO

Register now!

### Football

https://www.playhq.com/afl/register/5dc499

- Under 9's (born 2015 30/04/2017)
- Under 10's (born 2014)
- Under 12's (born 2012)
- Under 14's (born 2010)

https://registration.netballconnect.com/appRegistrationForm

- Under 11's