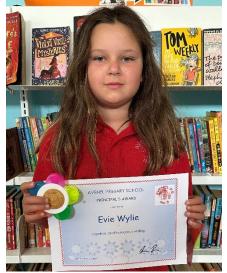

This year at each Monday assembly I will present a weekly Principal's Award. The award will go to a student that I notice throughout the week following one of our values, working hard in class or completing a positive action in the yard or on an excursion. I look forward to celebrating the success of our students each week.