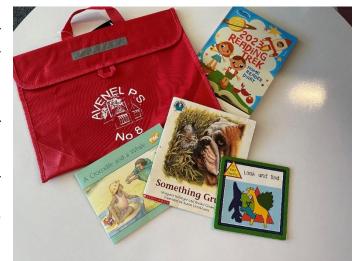

### **Student Reports**

Foundation students have settled into school life well and are getting confident with the daily routines. They have already had their first PE session with Brodie which they all loved even though some were feeling a bit reluctant at first. They had a lovely time creating statues in Art with Mrs K. During the Science lesson they practised their cutting skills and they learnt all about the life cycle of a dragonfly. We also learnt about patterns in maths and we built our own patterns.