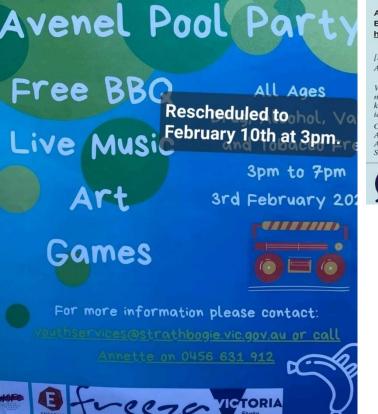

ange Lives

### FEBRUARY COMMUNITY CHOICE WINNER IS:



### WISH

Saturday 24 February, 8pm & Sunday 25 February, 4pm

All tickets \$12 ea | under 5 years old free Bookings:

https://events.humanitix.com/wish-ecc

[PG] Mild themes and fantasy violence | Adventure, Animation, Comedy, Musical | 95 minutes

Walt Disney Animation Studios' "Wish" is an all-new musical-comedy welcoming audiences to the magical kingdom of Rosas, where Asha, a sharp-witted idealist, makes a wish.

Cast: Alan Tudyk, Victor Garber, Chris Pine, Angelique Cabral, Ramy Youssef, Natasha Rothwell, Ariana DeBose, Harvey Guillén, Jon Rudnitsky, Della Saba, Niko Vargas, Jennifer Kumiyama.





Strathbogie

Children under 13yrs must be with an adult Location: Euroa Community Cinema 1B Bury St, Euroa Telephone: 1800 065 993





### Notice of election and call for nominations

An election is to be conducted for members of the school council of

AVENEL PRIMARY SCHOOL

Nomination forms may be obtained from the school and must be lodged by 4.00pm on

Tuesday 13<sup>th</sup> February 2024

Following the closing of nominations, a list of the nominations received will be posted at the school.

The terms of office, membership categories and number of positions in each membership category open for election are as follows:

| Membership category                                            |      |
|----------------------------------------------------------------|------|
| Parent member                                                  |      |
| Term of office                                                 | Year |
| Fr