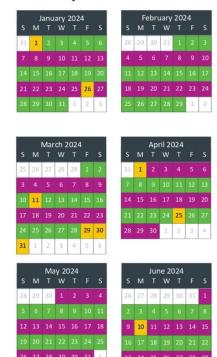

### **CALENDAR OF EVENTS**

| MONTH    | DATE                                | EVENT                                                                                                                                         |
|----------|-------------------------------------|-----------------------------------------------------------------------------------------------------------------------------------------------|
| February | Wednesday 7 <sup>th</sup>           | No Preps                                                                                                                                      |
|          | Tuesday 13 <sup>th</sup>            | Footy Clinic<br>Grade 1s will visit the library to meet with author Susea Spray, at<br>10:30am<br>Nominations for School Council close 4.00pm |
|          | Wednesday 14 <sup>th</sup>          | School Swimming Carnival No Preps                                                                                                             |
|          | Friday 16 <sup>th</sup>             | Young Leaders Day Melbourne (Mr D and Student Leaders) Bookclub orders due                                                                    |
|          | Wednesday 21                        | No Preps                                                                                                                                      |
|          | Thursday 22nd                       | District Swimming - Seymour                                                                                                                   |
|          | Wednesday 28th                      | No Preps<br>School Council AGM – 6.00pm                                                                                                       |
| March    | Wednesday 1 <sup>st</sup>           | Division Swimming - Wangaratta, No Preps                                                                                                      |
|          | Tuesday 5th                         | School Photos                                                                                                                                 |
|          | Wednesday 6 <sup>th</sup>           | Regional Swimming – Shepparton No Preps                                                                                                       |
|          | Monday 11 <sup>th</sup>             | Labour Day Public Holiday                                                                                                                     |
|          | Wednesday 13 <sup>n</sup>           | Preps at school                                                                                                                               |
|          | 13 <sup>th</sup> – 15 <sup>th</sup> | NAPLAN testing Gr 3 and Gr 5                                                                                                                  |
|          | Thursday 21st                       | Family Night – Colour Run                                                                                                                     |
|          | Thursday 28 <sup>th</sup>           | Last Day Term 1 – 2.20pm dismissal. Drawing of Easter Raffle                                                                                  |