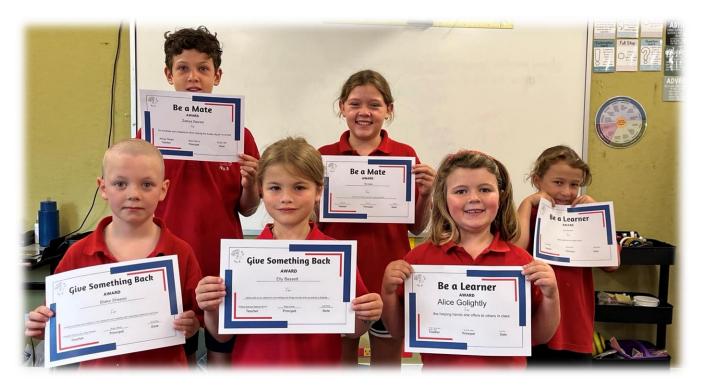

### Students of the Week

Recognising and celebrating achievement of our values

### Be a Learner

Alice Golightly - For the helping hand she offers others in class.

Leon Stockman - For being a polite and enthusiastic learner.

### Give Something Back

Elly Bassett - For taking care of our classroom and making sure things are tidy when an activity is finished.

Blake Sheean - For showing kindness and initiative in the classroom and assisting with organising classroom resources. 9

### Be a Mate

James Davies - For his kindness and compassion when helping his buddy adjust to school.

Tilly Eagles - For the way she was helpful to those around her during our first week back.