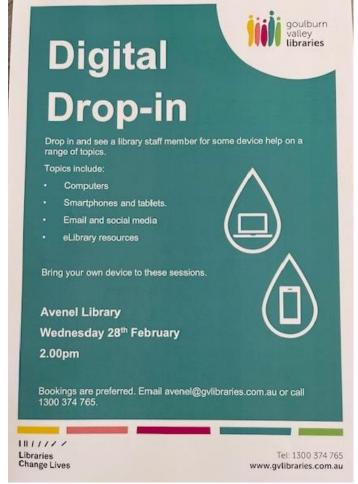

|                   |
| Tungamah PS    | 10:15am - 11:45am |
| Tungamah       | 12:30pm - 2:00pm  |
| St James       | 2:45pm - 4:00pm   |
| FRIDAY         |                   |
| Barmah         | 10:00am - 11:00am |
| Bearii         | 12:15pm - 1:15pm  |
| Tallygaroopna  | 3:00pm - 4:15pm   |
| SATURDAY       |                   |
| Murchison      | 10:00am - 12noon  |

### Week Two

| 12:45am - 2:00pm  |
|-------------------|
| 3:00pm - 4:00pm   |
|                   |
| 10:30am - 11:30am |
| 1:15pm - 3:45pm   |
|                   |
| 10:30am - 11:30am |
| 11:30am - 1:00pm  |
| 2:30pm - 4:00pm   |
|                   |
| 10:00am - 12noon  |
| 2:00pm - 4:00pm   |
|                   |
| 10:00am - 12noon  |
|                   |

### January - June 2024



Week Two

Public Holiday





Week One



Welcoming New Players -

Training is on Thursdays at Avenel Recreation Reserve.

U11's & U13's - 5:00pm - 6:00pm

U15's & U17's - 5:30pm - 6:30pm.

If you have any questions, please reach out to Ash via Avenel Swan on Facebook Messenger.



### **KELLY CLUB NEWS -**

Enrolments can be made by scanning the QR code on the flyer otherwise you can go directly to the enrolment page here:

https://prodadmin.myxplor.com/enrollme nt v2/centre/56ogGCAR4I24356EhkxM9 xfaGq.















### Junior Football & Netball TABILK JUNIO

Register now!

### Football

https://www.playhq.com/afl/register/5dc499

- Under 9's (born 2015 30/04/2017)
- Under 10's (born 2014)
- Under 12's (born 2012)
- Under 14's (born 2010)

https://registration.netballconnect.com/appRegistrationForm

- Under 11's (