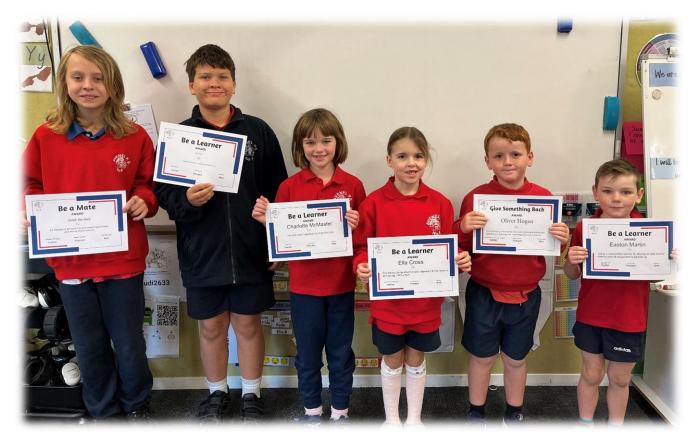

### Be a Learner

Jonah Kecskes - For his engagement and positivity while supporting his buddy when making ANZAC biscuits.

Charlotte McMaster - For her enthusiastic approach to all learning tasks. 😊

Riley Wall - For enthusiastically learning his number facts. 😊

Ella Cross - For always being attentive and organised in her lessons and giving 100% effort. 😌

Easton Martin - For being a responsible learner by staying on task and making sure all equipment is packed up 😌

### **Give Something Back**

**Oliver Hogan** - For always helping others in the classroom, showing kindness and initiative and assisting with organising classroom resources.