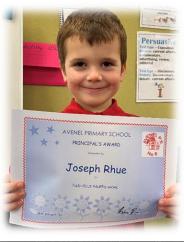

Your feedback is always welcome at <u>ross.davis@education.vic.gov.au</u> or\_0403 565 119.

Congratulations to Joseph Rhue for being this week's Principal Award winner.

Avenel Primary School acknowledges Aboriginal and Torres Strait Islander peoples as the traditional custodians of the land and acknowledges and pays respect to their elders, past and present.