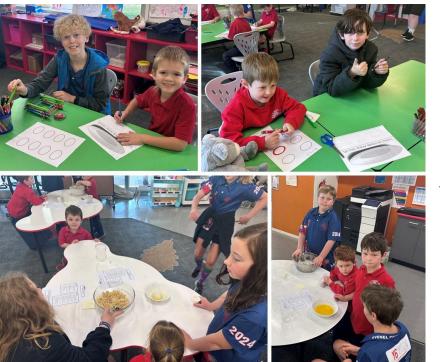

### **Buddy Activities .....**

Gr 6 students helping their Prep buddies with Anzac Day activities including making Anzac biscuits. Yum, Yum!