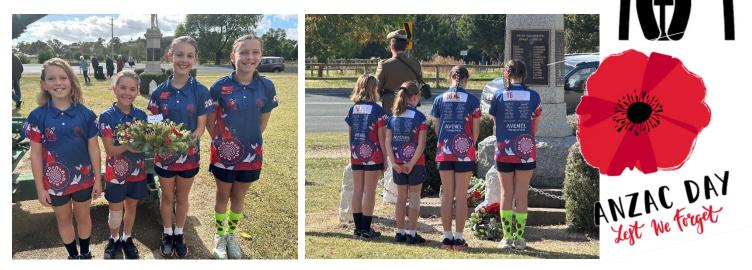

# Ross' Report

There was a lovely ANZAC Day service in Avenel last week with local community members gathering at Jubilee Park to pay their respects. Our four school captains, Charlotte, Immy, Wren and Bailey represented our school by laying a wreath on behalf of the students, families and staff.