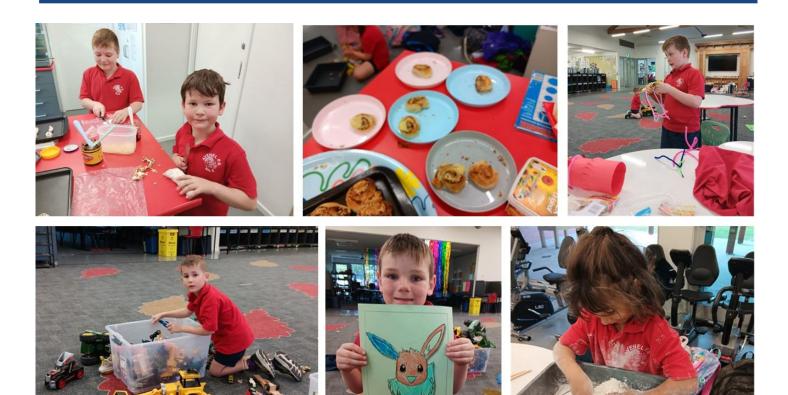

### **Buddy Activities .....**

Gr 6 students helping their Prep buddies with Anzac Day activities including making Anzac biscuits. Yum, Yum!